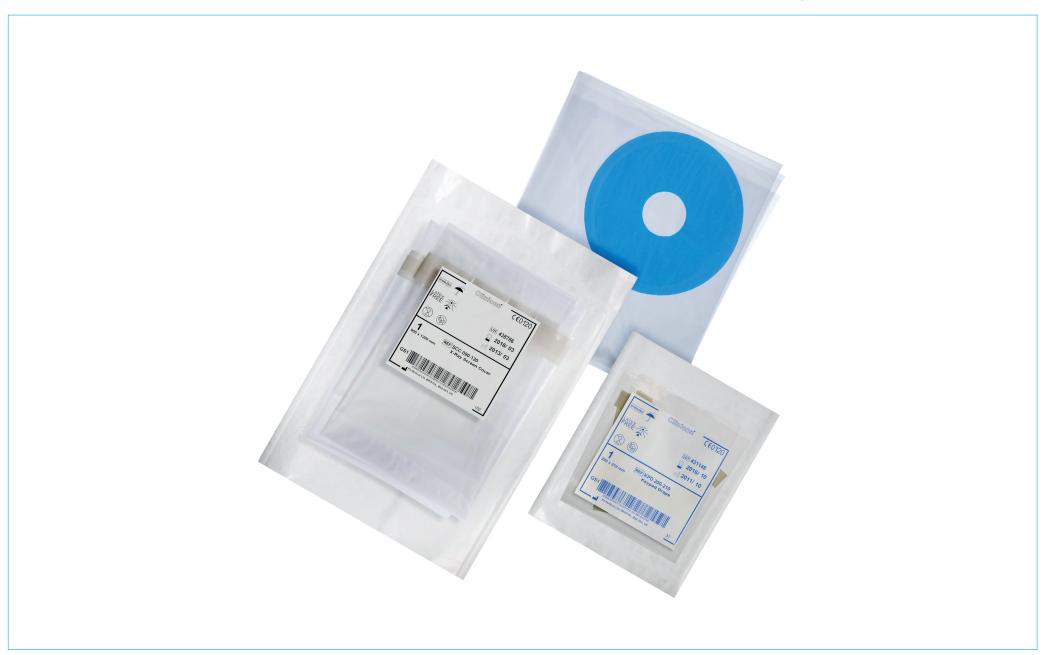

## X-RAY SCREEN COVER

- Transparent film to allow clear view of screen during sterile procedures.
- Supplied with four adhesive tapes (two full-width) for a secure fit.
- · Sterile, single-use.

| CODE       | DIMENSIONS        | UNIT OF SALE |
|------------|-------------------|--------------|
| SCC090-120 | Size 900 x 1200mm | 25           |

## MEMBRANE KEYPAD DRAPE

- Simple clear cover for enhanced security when using equipment keypad during sterile procedures.
- · Supplied with four adhesive fixing tapes.
- · Sterile, single-use.

| CODE       | DIMENSIONS       | UNIT OF SALE |
|------------|------------------|--------------|
| KPD200-210 | Size 200 x 210mm | 25           |