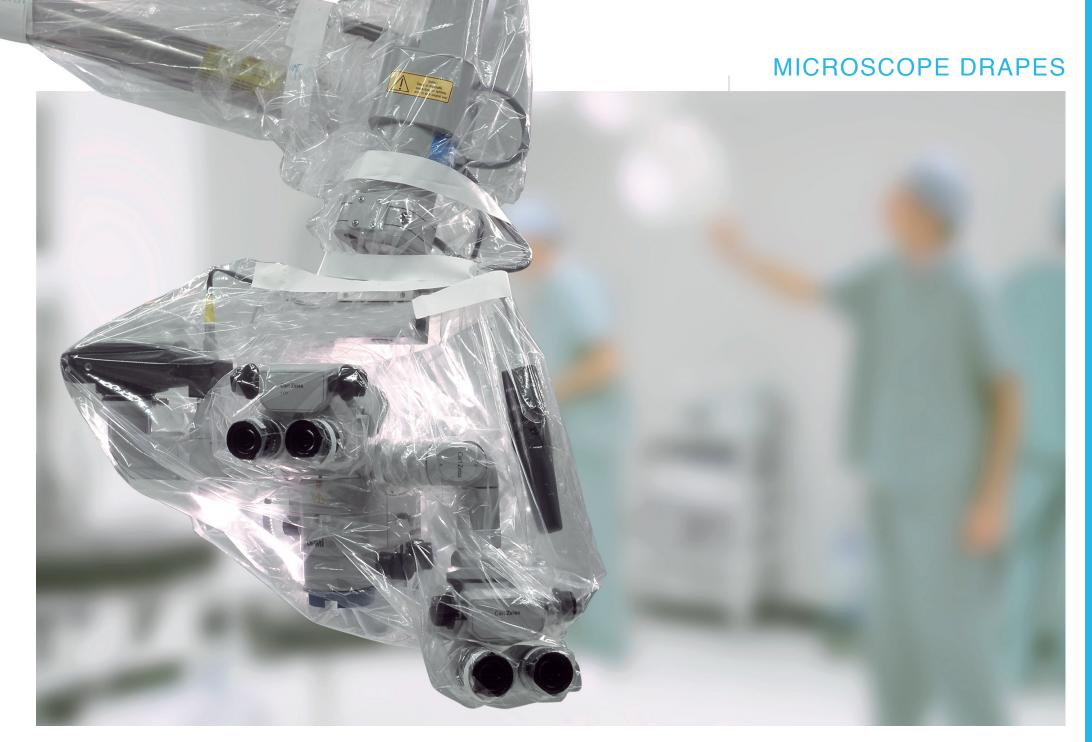

## **EQUIPMENT DRAPES**

A range of sterile drapes for scopes and other imaging systems