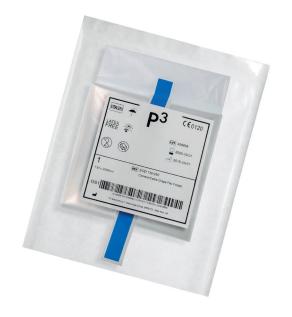

# P<sup>3</sup>

## **BONNET/BANDED BAG**

- Elasticated collar for easy application and increased security.
- With many uses in operating theatres and X-ray.
- · Sterile, single-use.

| CODE   | DIMENSIONS UNIT                                                                                                                                                                                                                                                                                                                                                                                                                                                                                                                                                                                                                                                                                                                                                                                                                                                                                                                                                                                                                                                                                                                                                                                                                                                                                                                                                                                                                                                                                                                                                                                                                                                                                                                                                                                                                                                                                                                                                                                                                                                                                                                | IT OF SALE |
|--------|--------------------------------------------------------------------------------------------------------------------------------------------------------------------------------------------------------------------------------------------------------------------------------------------------------------------------------------------------------------------------------------------------------------------------------------------------------------------------------------------------------------------------------------------------------------------------------------------------------------------------------------------------------------------------------------------------------------------------------------------------------------------------------------------------------------------------------------------------------------------------------------------------------------------------------------------------------------------------------------------------------------------------------------------------------------------------------------------------------------------------------------------------------------------------------------------------------------------------------------------------------------------------------------------------------------------------------------------------------------------------------------------------------------------------------------------------------------------------------------------------------------------------------------------------------------------------------------------------------------------------------------------------------------------------------------------------------------------------------------------------------------------------------------------------------------------------------------------------------------------------------------------------------------------------------------------------------------------------------------------------------------------------------------------------------------------------------------------------------------------------------|------------|
| CAB070 | 700mm dia 25                                                                                                                                                                                                                                                                                                                                                                                                                                                                                                                                                                                                                                                                                                                                                                                                                                                                                                                                                                                                                                                                                                                                                                                                                                                                                                                                                                                                                                                                                                                                                                                                                                                                                                                                                                                                                                                                                                                                                                                                                                                                                                                   |            |
| CAB080 | 800mm dia 25                                                                                                                                                                                                                                                                                                                                                                                                                                                                                                                                                                                                                                                                                                                                                                                                                                                                                                                                                                                                                                                                                                                                                                                                                                                                                                                                                                                                                                                                                                                                                                                                                                                                                                                                                                                                                                                                                                                                                                                                                                                                                                                   |            |
| CAB090 | 900mm dia 25                                                                                                                                                                                                                                                                                                                                                                                                                                                                                                                                                                                                                                                                                                                                                                                                                                                                                                                                                                                                                                                                                                                                                                                                                                                                                                                                                                                                                                                                                                                                                                                                                                                                                                                                                                                                                                                                                                                                                                                                                                                                                                                   |            |
| CAB100 | 1.0m dia 25                                                                                                                                                                                                                                                                                                                                                                                                                                                                                                                                                                                                                                                                                                                                                                                                                                                                                                                                                                                                                                                                                                                                                                                                                                                                                                                                                                                                                                                                                                                                                                                                                                                                                                                                                                                                                                                                                                                                                                                                                                                                                                                    |            |
|        | P3 (E020)  See the second of t |            |