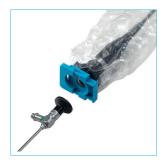

## 01 Attach the endoscope

Simply push the endoscope into the drape holder.

## 02 Attach the camera

Connect the camera onto the camera drape holder and extend the drape over the cable by pulling back the ring.

Any excess drape is retained inside the ring.