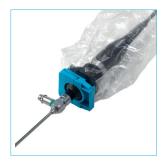

## 01 Attach the camera

Simple push-fit. The drape can then be extended over camera and cable by simply pulling back the ring.

Any excess drape is retained inside the ring.

02 Attach the endoscope

Simple and secure snap—on fitting.