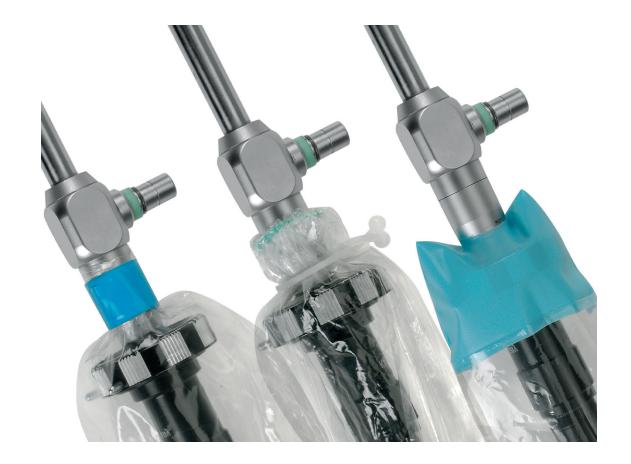

## CONCENTRIC RING STYLE

- Ring style drapes ensure easy and efficient application without compromising sterility.
- Drape is fully contained within the ring and can be simply pulled back over camera and cable.
- · Any excess material remains securely inside the ring.
- Available with 3 different closures.
- · Sterile, single-use.

| TRAINING VIDEOS AVAILABLE |  |
|---------------------------|--|
|                           |  |
|                           |  |
|                           |  |

| CODE         | DIMENSIONS                                                                                                          | UNIT OF SALE |
|--------------|---------------------------------------------------------------------------------------------------------------------|--------------|
| ECN150-250   | With two adhesive tape closures Size 150mm x 2.5m, Ring aperture 85mm                                               | 50           |
| ECN150-250S  | Elastic collar with two twist-lock spring clips and one adhesive tape closure Size 150mm x 2.5m, Ring aperture 85mm | 50           |
| ECN150-250TK | Elastomeric end section with two adhesive tape closures Size 150mm x 2.5m, Ring aperture 85mm                       | 50           |