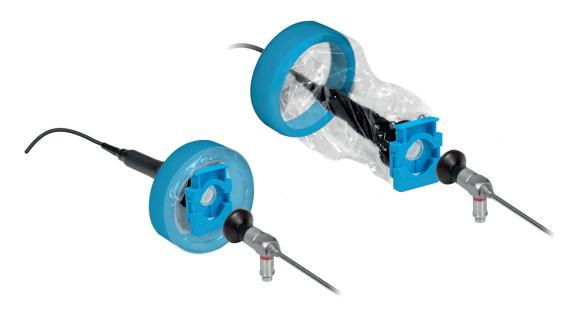

## 01 Attach the endoscope

Simply push the endoscope into the drape holder.

## 02 Attach the camera

Connect the camera onto the camera drape holder and extend the drape over the cable by pulling back the ring.

Any excess drape is retained inside the ring.

## 01 Attach the camera

Simple push-fit. The drape can then be extended over camera and cable by simply pulling back the ring.

Any excess drape is retained inside the ring.

02 Attach the endoscope

Simple and secure snap—on fitting.