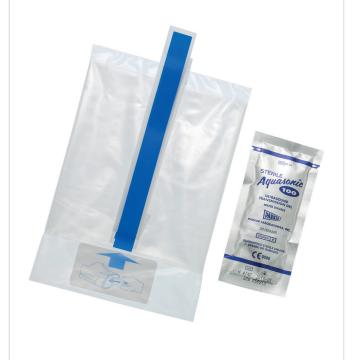

### The next level of camera drapes.

- Suitable for high-definition camera systems without compromising the HD image quality.
- Closed-end offers camera full protection from fluids and acts as a reliable sterile barrier.
- Allows quick and easy scope changes during procedures without compromising sterility.
- Broad-edged ring ensures ease of use and prevents contamination of the sterile field.
- · Sterile, single-use.

| CODE                      | DIMENSIONS                               | UNIT OF SALE |
|---------------------------|------------------------------------------|--------------|
| ECN150-250CAP             | Size 150mm x 2.5m,<br>Ring aperture 85mm | 50           |
| TRAINING VIDEOS AVAILABLE |                                          |              |
| *                         |                                          |              |