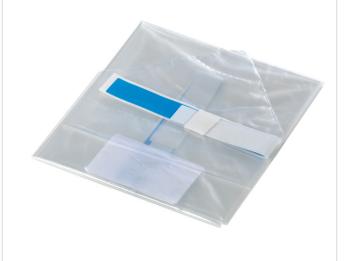

## QUICK CHANGE CAMERA DRAPE

- · Simple and secure 2-step fixing method.
- Allows quick and easy scope changes during procedures without compromising sterility.
- Closed-end offers cameras full protection from fluids and acts as a reliable sterile barrier.
- Broad-edged ring reduces risk of contaminating the sterile field.
- · Sterile, single-use.

| CODE        | DIMENSIONS                               | UNIT OF SALE |
|-------------|------------------------------------------|--------------|
| ECE150-250C | Size 150mm x 2.5m,<br>Ring aperture 85mm | 50           |

## 01 Attach the camera

Simple push-fit. The drape can then be extended over camera and cable by simply pulling back the ring.

Any excess drape is retained inside the ring.

02 Attach the endoscope

Simple and secure snap—on fitting.