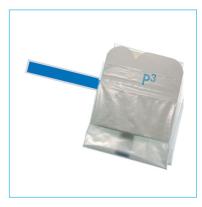

# P<sup>3</sup>

## **OBJECTIVE LENS COVER**

- With removable lens protector.
- For use in conjunction with the P3 universal fitting microscope drape.
- · Sterile, single-use.

| CODE    | DIMENSIONS                 | UNIT OF SALE |
|---------|----------------------------|--------------|
| MLC 048 | 48mm dia (for Zeiss OPMI)  | 10           |
| MLC 065 | 65mm dia (for Zeiss MD)    | 10           |
| MLC 070 | 70mm dia (for LEICA /WILD) | 10           |