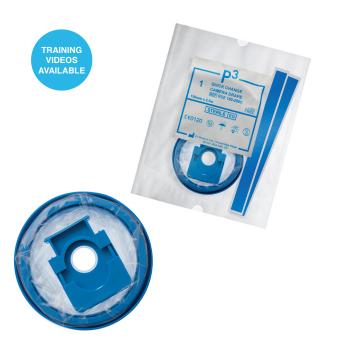

## QUICK CHANGE CAMERA DRAPE

- · Simple and secure 2-step fixing method.
- Allows quick and easy scope changes during procedures without compromising sterility.
- Closed-end offers cameras full protection from fluids and acts as a reliable sterile barrier.
- Broad-edged ring reduces risk of contaminating the sterile field.
- · Sterile, single-use.

| CODE        | DIMENSIONS                               | UNIT OF SALE |
|-------------|------------------------------------------|--------------|
| ECE150-250C | Size 150mm x 2.5m,<br>Ring aperture 85mm | 50           |