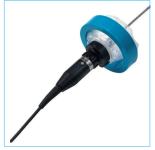

## HIGH-DEFINITION CAMERA DRAPE

### The next level of camera drapes.

- Suitable for high-definition camera systems without compromising the HD image quality.
- Closed-end offers camera full protection from fluids and acts as a reliable sterile barrier.
- Allows quick and easy scope changes during procedures without compromising sterility.
- Broad-edged ring ensures ease of use and prevents contamination of the sterile field.
- · Sterile, single-use.

| CODE                      | DIMENSIONS                               | UNIT OF SALE |
|---------------------------|------------------------------------------|--------------|
| ECN150-250CAP             | Size 150mm x 2.5m,<br>Ring aperture 85mm | 50           |
| TRAINING VIDEOS AVAILABLE |                                          |              |
| *                         |                                          |              |