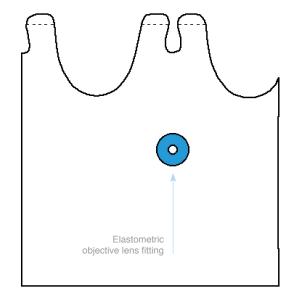

## COLPOSCOPE DRAPE, UNIVERSAL FITTING

- Clear plastic with elastomeric panel (140mm o/dia, 40mm i/dia) to fit more than one objective lens size.
- Single-use, packed under cleanroom conditions

| CODE     | DIMENSIONS       | UNIT OF SALE |
|----------|------------------|--------------|
| ID0001NS | Size 840 x 760mm | 100          |