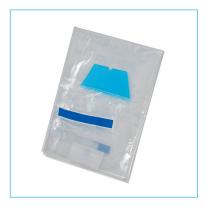

## CONCENTRIC RING STYLE

- Ring style drapes ensure easy and efficient application without compromising sterility.
- Drape is fully contained within the ring and can be simply pulled back over camera and cable.
- · Any excess material remains securely inside the ring.
- Available with 3 different closures.
- · Sterile, single-use.

| TRAINING VIDEOS AVAILABLE |  |
|---------------------------|--|
|                           |  |
|                           |  |
|                           |  |

| CODE         | DIMENSIONS                                                                                                          | UNIT OF SALE |
|--------------|---------------------------------------------------------------------------------------------------------------------|--------------|
| ECN150-250   | With two adhesive tape closures Size 150mm x 2.5m, Ring aperture 85mm                                               | 50           |
| ECN150-250S  | Elastic collar with two twist-lock spring clips and one adhesive tape closure Size 150mm x 2.5m, Ring aperture 85mm | 50           |
| ECN150-250TK | Elastomeric end section with two adhesive tape closures Size 150mm x 2.5m, Ring aperture 85mm                       | 50           |