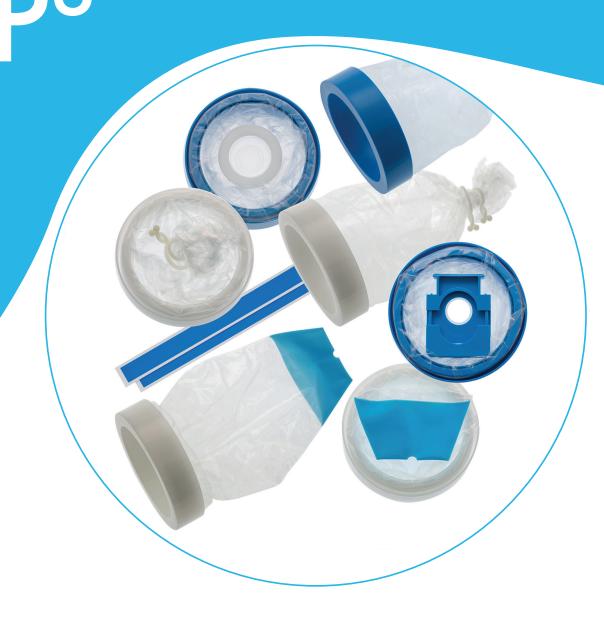

## **EQUIPMENT DRAPES**

A range of sterile drapes for scopes and other imaging systems

## HIGH-DEFINITION CAMERA DRAPE

### The next level of camera drapes.

- Suitable for high-definition camera systems without compromising the HD image quality.
- Closed-end offers camera full protection from fluids and acts as a reliable sterile barrier.
- Allows quick and easy scope changes during procedures without compromising sterility.
- Broad-edged ring ensures ease of use and prevents contamination of the sterile field.
- · Sterile, single-use.

## QUICK CHANGE CAMERA DRAPE

- · Simple and secure 2-step fixing method.
- Allows quick and easy scope changes during procedures without compromising sterility.
- Closed-end offers cameras full protection from fluids and acts as a reliable sterile barrier.
- Broad-edged ring reduces risk of contaminating the sterile field.
- · Sterile, single-use.

## CONCENTRIC RING STYLE

- Ring style drapes ensure easy and efficient application without compromising sterility.
- Drape is fully contained within the ring and can be simply pulled back over camera and cable.
- · Any excess material remains securely inside the ring.
- Available with 3 different closures.
- · Sterile, single-use.