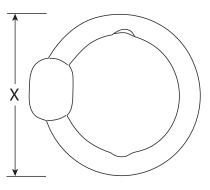

### Size

- 9616-2 57 mm
- 9616-3 64 mm
- 9616-4 70 mm
- 9616-5 76 mm
- 9616-6 83 mm
- 9616-7 89 mm