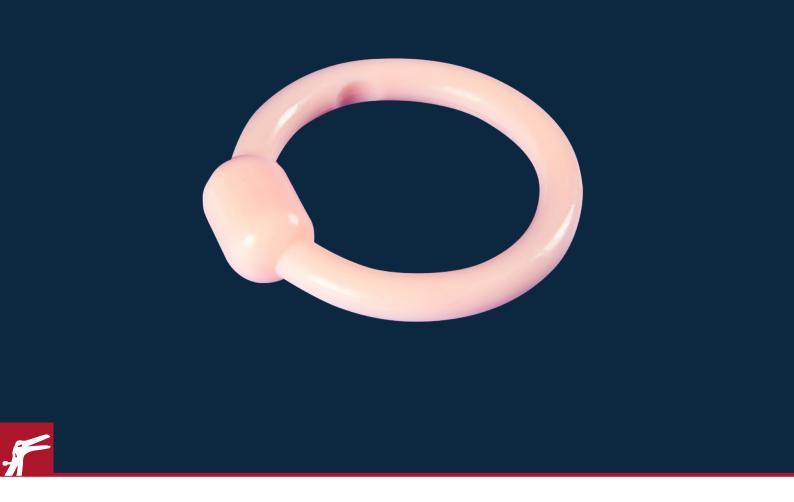

# Prolapse ring Incontinence 9616

Wing Plast's Prolapse ring Incontinence is found in 8 different sizes. The rings are made of silicone. Sizes 2, 3, 4 and 5 also contain metal inside the ring. Prolapse and Incontinence rings are effective aids in a variety of gynecological problems and in many cases the patient does not have to undergo any surgical procedures. Sterile in unit package.

# Prolapse ring Incontinence 9616

#### **Material**

- Silikon
- -2, -3, -4 and -5 have metal inside the ring