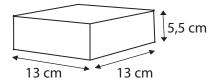

rings are effective aids in a variety of gynecological problems and in many cases the patient does not have to undergo any surgical procedures. Sterile in unit package.

Our range includes over 20 designs; Disk, Shaatz, Led, Donut, Flexible and many more. Please contact us for more information.

- Designed for best comfort to prevent prolapse
- Made of silicone
- Sterile
- Disposable



# Prolapse ring Incontinence 9616





#### **Material**

- Silikon
- -2, -3, -4 and -5 have metal inside the ring

### Size

- 9616-2 57 mm
- 9616-3 64 mm
- 9616-4 70 mm
- 9616-5 76 mm
- 9616-6 83 mm
- 9616-7 89 mm

#### Weight

- Detail: about 22 g (depending on size)
- Departmental packaging: 62 g

#### Packaging

- Departmental packaging: 1pcs
- Transport packaging: 1 pcs

#### **Transport packaging**



Kvalitet ISO 9001 Miljö ISO 14001 Medical ISO 13485

30-9616-001-210104



## Wing Plast - Quality Medical Instruments