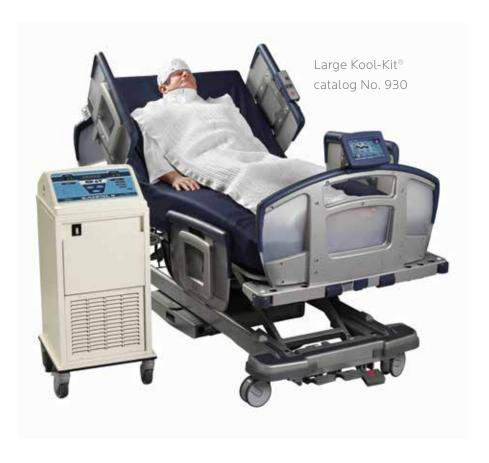

#### **Ordering Information**

| Cat No.                                                                                         | Description                                                        | Quantity     |
|-------------------------------------------------------------------------------------------------|--------------------------------------------------------------------|--------------|
| 900                                                                                             | Kool-Kit® (1 head wrap, 1 patient vest & 1 lower body blanket)     | 5/box        |
| 910                                                                                             | Kool-Kit® Head Wrap (1 head wrap & 1 lower body blanket)           | 5/box        |
| 920                                                                                             | Kool-Kit® Patient Vest (1 patient vest & 1 lower body blanket)     | 5/box        |
| 930                                                                                             | Large Kool-Kit® (1 head wrap, 1 patient vest, 1 full body blanket) | 5/box        |
| 950                                                                                             | Kool-Kit® Neonate (lower body blanket, molex esophaegeal/rectal    |              |
|                                                                                                 | probe, set of mittens, set of socks)                               | 5/box        |
| Connecting Hoses (Must purchase one, two or three hoses depending on the kit that is purchased) |                                                                    |              |
| 286                                                                                             | 9' Reusable Connecting Hose (2.7m)                                 | ea.          |
| 286-18                                                                                          | 18' Reusable Connecting Hose (5.5m)                                | ea.          |
| 286-27                                                                                          | 27' Reusable Connecting Hose (8.2m)                                | ea.          |
| Hyper-Hypo                                                                                      | othermia units                                                     |              |
| 233                                                                                             | Blanketrol® III                                                    | 115v or 230v |

Full Body Blanket Dimensions: 64in x 25in (162.5cm x 63.5cm) (catalog no. 930 only)

Technology to the next degree  $^{\scriptscriptstyle\mathsf{TM}}$ 

www.gentherm.com

CLINICAL 24/7 SUPPORT: TECHNICAL 24/7 SUPPORT: 1.513.460.2038 1.888.437.5608