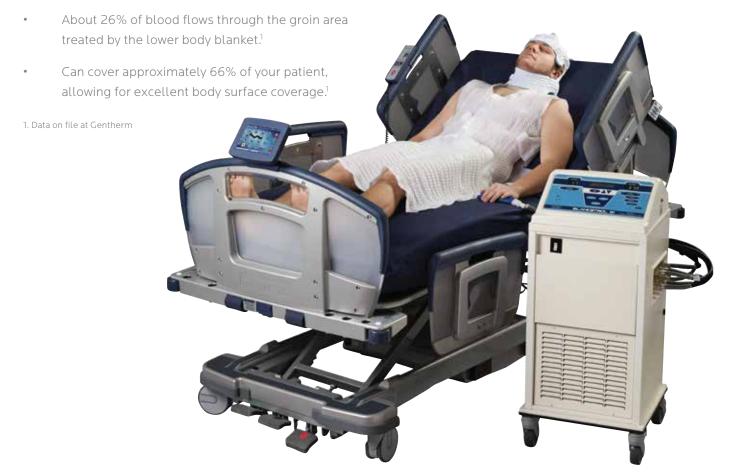

#### KOOL-KIT®

The Kool-Kit® includes a Head Wrap, Patient Vest and Lower Body Blanket to maximize coverage and temperature accuracy. The Kool-Kit® provides caregivers ready access to their patients, and helps administer temperature management and controlled re-warming for each patient. This method of cooling allows for early treatment that is fast, cost-effective and user-friendly.

Notice that the Head Wrap and Patient Vest were designed to cover the subclavian vein, subclavian artery and superior vena cava, all of which do not constrict with mild hypothermia.

- About 7% of blood flows through the area treated by the head wrap every minute.<sup>1</sup>
- About 33% of blood flows through the vasculature exclusively treated by the Kool-Kit<sup>®</sup> vest.<sup>1</sup>