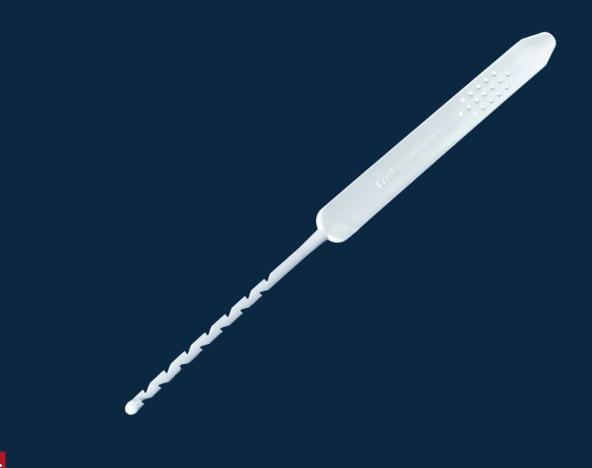

# Comfi<sup>®</sup>Thread Retriever D524-S

Wing Plast's Comfi Thread Retriever is designed to easily get into IUCD threads and to make the process more gentle for both the care recipient and the care provider.

- Disposable
- Large "teeth" for easier access to the threads
- · Easy grip
- · Piece Boxed
- Sterile

## Comfi®Thread Retriever D524-S