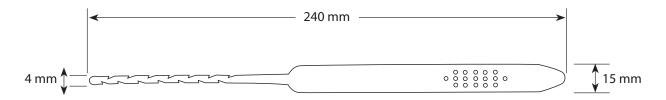

# Comfi<sup>®</sup>Thread Retriever D524-S

Wing Plast's Comfi Thread Retriever is designed to easily get into IUCD threads and to make the process more gentle for both the care recipient and the care provider.

- Disposable
- Large "teeth" for easier access to the threads
- · Easy grip
- · Piece Boxed
- Sterile



## Comfi®Thread Retriever D524-S





#### **Material**

- Polypropylene
- Latex

#### **Disposable**

• After use, the disposable speculum is handled according to the current policy.

#### Weight

- Detail: 8 g
- Packaging: 70 g
- Transport packaging: 500 g

#### **Packaging**

- · Packaging: 5 pcs
- Transport packaging: 50 pcs

#### **Section packaging**

### 10 cm \$\frac{1}{37} cm

#### **Transport packaging**



30-D524-S-001-210104