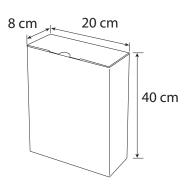

#### **Packaging**

- · Packaging: 5 pcs
- Transport packaging: 50 pcs

#### **Transport packaging**

30-D524-S-001-210104